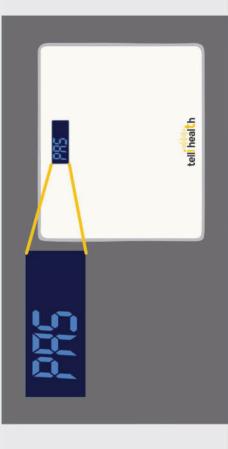

If any reading is in the OUT-OF-RANGE values, call the office at 219-476-3687.

With any **CRITICAL** value, re-check your weight and if it's still critical, call us at 1-888-580-1060 to speak to a HealthLinc nurse.