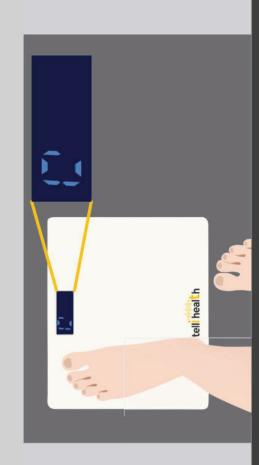

hold still. It will turn on automatically. Your weight will display on the screen after three seconds, as pictured

below.

Stand on the scale with your feet evenly spaced and

Place the scale on a hard, flat surface. (avoiding carpets or anything soft).